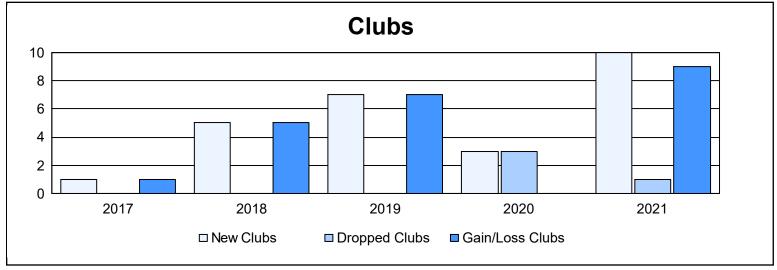

District 316 J As of June 2021 Cumulative

| Year      | New<br>Clubs | Dropped<br>Clubs | Gain/<br>Loss<br>Clubs | New<br>Members | Charter<br>Members | Reinstate<br>Members | Transfer<br>Members | Total<br>Member<br>Added | Total<br>Members<br>Dropped | Gain/<br>Loss<br>Members |
|-----------|--------------|------------------|------------------------|----------------|--------------------|----------------------|---------------------|--------------------------|-----------------------------|--------------------------|
| 2016-2017 | 1            | 0                | 1                      | 302            | 21                 | 2                    | 3                   | 328                      | 136                         | 192                      |
| 2017-2018 | 5            | 0                | 5                      | 204            | 101                | 11                   | 0                   | 316                      | 169                         | 147                      |
| 2018-2019 | 7            | 0                | 7                      | 71             | 190                | 14                   | 8                   | 283                      | 268                         | 15                       |
| 2019-2020 | 3            | 3                | 0                      | 71             | 82                 | 16                   | 2                   | 171                      | 358                         | -187                     |
| 2020-2021 | 10           | 1                | 9                      | 459            | 251                | 13                   | 3                   | 726                      | 310                         | 416                      |
| Average   | 5            | 1                | 4                      | 221            | 129                | 11                   | 3                   | 365                      | 248                         | 117                      |