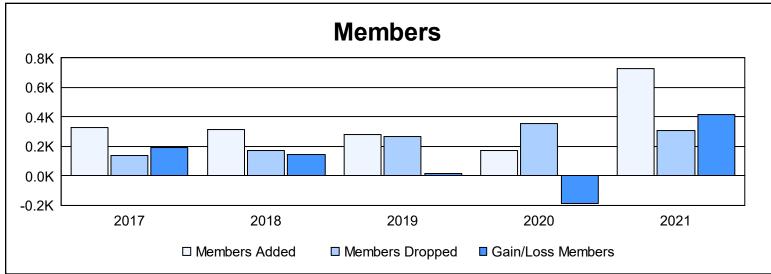

District 316 J As of June 2021 Cumulative

| Year      | New<br>Clubs | Dropped<br>Clubs | Gain/<br>Loss<br>Clubs | New<br>Members | Charter<br>Members | Reinstate<br>Members | Transfer<br>Members | Total<br>Member<br>Added | Total<br>Members<br>Dropped | Gain/<br>Loss<br>Members |
|-----------|--------------|------------------|------------------------|----------------|--------------------|----------------------|---------------------|--------------------------|-----------------------------|--------------------------|
| 2016-2017 | 1            | 0                | 1                      | 302            | 21                 | 2                    | 3                   | 328                      | 136                         | 192                      |
| 2017-2018 | 5            | 0                | 5                      | 204            | 101                | 11                   | 0                   | 316                      | 169                         | 147                      |
| 2018-2019 | 7            | 0                | 7                      | 71             | 190                | 14                   | 8                   | 283                      | 268                         | 15                       |
| 2019-2020 | 3            | 3                | 0                      | 71             | 82                 | 16                   | 2                   | 171                      | 358                         | -187                     |
| 2020-2021 | 10           | 1                | 9                      | 459            | 251                | 13                   | 3                   | 726                      | 310                         | 416                      |
| Average   | 5            | 1                | 4                      | 221            | 129                | 11                   | 3                   | 365                      | 248                         | 117                      |